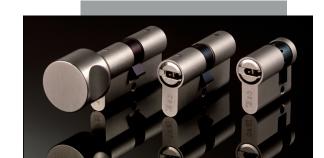

## THE CYLINDER

### A complete range

Developed with the most advanced security devices: ANTI-BUMPING, ANTI-DRILL and ANTI-BREAK.

G

Z

フ

 $\triangleright$ 

 $\triangleright$ 

-