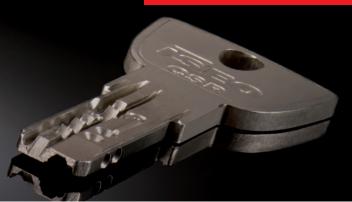

## THE KEY

## Reversible

**Ergonomic** and in nickel silver. It has got a handy keyhead.

## **Protected** against unauthorized duplication by patents and trademarks.

......