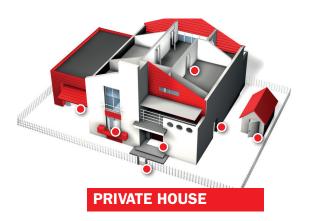

# Security and comfort

A unique key opening all the locks: from the entrance door to the gate, from the garage to the mail box, allowing total freedom and utmost security.