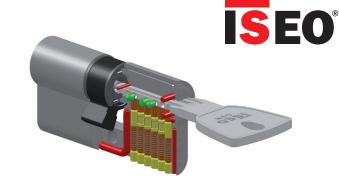

## THE CYLINDER

### A complete range

Developed with the most advanced security devices: ANTI-BUMPING, ANTI-DRILL and ANTI-BREAK.

G

Z

フ

 $\triangleright$ 

 $\triangleright$ 

-

## **Utmost flexibility**

Particularly recommended for Master Key systems.